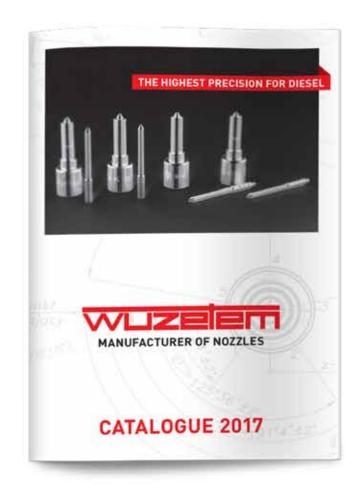

### **WUZETEM** – design, production

|                                |                                         |             | with the last                           | 11                                   | <b>CONTRACT</b>                                             |                                      | 1885           |            | ALC: N                   | e lec         | CHICAGO.                 |
|--------------------------------|-----------------------------------------|-------------|-----------------------------------------|--------------------------------------|-------------------------------------------------------------|--------------------------------------|----------------|------------|--------------------------|---------------|--------------------------|
| _                              |                                         | _           |                                         |                                      | YOUR BUSY                                                   | CONT.                                |                |            | Contract of              |               |                          |
|                                | Para                                    | 30 K U.H    | MALAUNI DA                              | MUST REPORT                          | 34127105-9026-60'S                                          | 500                                  | 6164           | MARK       | Jan 1961                 | 3014          | Transmiss.               |
| U                              | PRODUCT.                                | NORTH       | 361110E/21                              | SCHOOL SQUAR                         | protection what work ?                                      | Name and Address of the Owner, where | 20.00          | 1807-0150  | MUHAU<br>MUHAU           | Milita        | 3141171166<br>314171766  |
|                                | 200.001                                 | 5/4         | 20011/06/15                             | 3655,90%                             | AUTOM WARNEY                                                | B6500                                | 9.30           | 2190943    | Militaria                | Milita        | 9-615746                 |
|                                | MOUNTS.                                 | 0100        | MELLOWICZY                              | MC# 3076                             | SALES OF BRANCH                                             | E ALL                                | 16.16          | TOP AND    | Planeo                   | MILLS         | 3400046                  |
|                                | DO FLOS                                 | 9.9         | MILLIONICAL                             | 953-36N<br>953-96N                   | 9 EL 21 ET 1852 1953 2                                      | 10 F (1) T                           | 0.04           | (0.10 MA)  | MUNTAN                   | 200           | 1010160                  |
|                                | 36 8111                                 | 30.85       | MALEUR TA                               | 904 955                              | 3.60 (717); 90,0 40/4, 7                                    | 0251                                 | 16798          | 20 M Table | TRILLIGALE.              | 300           | 316010 ME                |
|                                | 2001011                                 | 3149        | -                                       |                                      |                                                             | MEKT.                                | 95.06<br>95.05 | 0.07.000   | 790103007                | 2004          | 941046<br>941046         |
|                                |                                         |             |                                         | 201 SCW                              | \$40,040,000,000,00444.5                                    | 0.00                                 | 1              | 344 1/W    | MUHOPHA .                | 3001          | 340006                   |
| PA w                           | Marcal .                                | 0.0 GA      | 20, 10 MI                               | 300 F 9576                           | patrone worker                                              | 100                                  |                |            |                          | 300           | 30006                    |
| K.Ruliko                       | Select St.                              | 30.004079   | 76 (10 kg/kg)                           | 340/4 MEN                            | THE UNIT OF THE PARTY.                                      | The same of                          | A              |            | WANTED TO                | 125           | 111                      |
|                                |                                         | _           | -                                       | -                                    | Name and Address of the Owner, where                        | EC.                                  | 16             |            | FOR.                     | -             |                          |
| 4544                           | 1900                                    | 30,640      | BUILDING                                | 395750                               | person duties - 1                                           | 200                                  | 45             |            | 20046                    |               | _                        |
| 7111                           |                                         | -           |                                         | _                                    |                                                             |                                      | 16.66          |            | 80.10                    |               |                          |
| _                              | 10.00                                   | 315339      | Suree                                   | 363(62)                              | 240.000-2010695.53                                          | POTO                                 |                |            |                          |               |                          |
|                                | 26403                                   | 1.6/9       | PROJECTION NO.                          | 965 F 10/76                          | SALIZONA ROADERS                                            | 301                                  | 300-08.47      | 39764677   | PSUSSE                   | 365/m (6) Ad  | 3412112-861054           |
| EADWING TO                     | Mergent par                             | 24.60       | Married Street                          | 365.8                                | MATERIAL                                                    | 30 mm 11                             | 100-19-FE      | 56767387   | MICONES.                 | 20 + 1 M      | 340,010 (80,000)         |
| ME N                           | No. don't                               | 5436        | Market                                  | ACC 2014                             | PROJECT NAME OF                                             | No.                                  |                |            |                          | _             |                          |
| _                              |                                         |             | _                                       | _                                    | _                                                           | 100                                  |                | 315/38     | DELINANT                 | 300c 959      | . Petrone expe-          |
| 1911                           | Security                                | 1714        | 30.34M                                  | 3651-1676                            | PROTECT BUILDING (                                          | 25cH                                 | (meck)(t)      | 219.74     | 7811600                  | 3001 30N      | 3.612819.801904          |
|                                |                                         | -           |                                         |                                      |                                                             | 120                                  | -              | 365-58     | Processors<br>Management | 2001-10-M     | DATATION WAS INCOME.     |
|                                |                                         |             | Mr. Smith                               | 2017-2016                            | SOUTH STREET, C                                             | 100                                  |                |            |                          |               | The second               |
| 198,110.                       | Paris S                                 | N.A.U.B.    | 70 THA                                  | 303 KW                               | \$43 to 61 to 67                                            | 200                                  |                |            |                          |               |                          |
|                                |                                         |             |                                         |                                      |                                                             | SEMMONT C                            | market.        | 768        | Michael C                | 3001 30 M     | THE PARTY SHOWS          |
|                                |                                         |             |                                         |                                      |                                                             | Set Street (VICInt - F)              | argent.        | SUP        | PRESIDENT.               | 36501-185/Fe  | 9-012017 (90,040)        |
|                                | headen.                                 | 1145        | 700,004                                 | 303 974                              | January Miller                                              | WMMerres                             |                | 346        | MICHANIA.                | Miles digital | SHOUTH WATER             |
| -                              | _                                       | _           | _                                       |                                      |                                                             | Semantine.                           |                | 2567       | ASCAME A                 | 30011074      | - THAILDOTTY MALKING     |
|                                | 3014                                    | 34.35.66    | 1900/HMDH                               | 360                                  | 340,710                                                     | #5661730                             |                | 3166       | MELDINET                 | 9801 HUNG     | - 34013917 Appnies       |
|                                | (No.                                    | 20.76-0.76  | PROTEGUE                                | 365/9                                | PROTE                                                       | SESSESSES OF THE PERSON NAMED IN     |                | 100        | 300,639075               | Million My My | ARTON WALKER             |
|                                |                                         | 40004000    |                                         |                                      |                                                             | SERVICE CO.                          | 2415           | 35         | WILLIAM TH               | SECON SEASON  | 3-617719-3664-60         |
| U.S. Sandara                   | -                                       | 1700000     | 1000000                                 | CHARLES AND                          | The second second                                           | Sept.                                | her:           | 16.66      | RELEASE'S                | WEST 165-74   | THE THE WASHING          |
| # N#121 251 H                  | No. of London                           | Det. Inc.   | 20.00                                   | JUL 575                              | Her Strike Williams 7.                                      | Mary .                               | 100            | 100        | 762,04676                | 80 × 8,76     | permit agree             |
| what is:                       | Jean of St.                             | 110-011     | 70 19.40                                | 2037 7674                            | \$40,000 MICHIGAN                                           | Section 1                            | 3401           | 100        | MILLIAMOTE               | B0001 B096    | 2:40117176:3803146       |
| British St.                    | 100000000000000000000000000000000000000 |             | 2 1 1 1 1 1 1 1 1 1 1 1 1 1 1 1 1 1 1 1 | Name and Address of the Owner, where | Name and Address of the Owner, where                        | Section 1                            | 140            | 16.66      | 2012/05/24               | B000 90%      | SHIPTIN WESTern          |
| 941110                         | PRINCE.                                 | SHADE -     | None's                                  | 833.659                              | SHOULD BE SHOW YOU                                          | 300.04                               | 2011           | 16.00      | RUPHON                   | (M)(1) (M)*6  | 210127134, 86(4140)      |
| 1909                           |                                         |             |                                         |                                      |                                                             | THE REAL PROPERTY.                   | 00%            | NA:        | 35,445/5                 | 30011076      | 3 HITTIN Missell         |
| 0.59(16) 1:11                  | Set dyns                                | 36 % 30 %   | POLYMEN                                 | 303.64                               | PROJECT WATERCAST                                           | Street.                              | Peril          | 144        | 29192                    | \$50 to 50,46 | 240 0 19. <b>40</b> 00-0 |
| SK Securition<br>SK securition | POP-BOURS<br>MORROUSE                   | MEGE        | PRODUCTS.                               | 30071-0046                           | HOUSE MANAGES                                               | BEA1                                 | Per:           | 100        | MILESTON .               | March 1879    | THE STATE WASHING        |
| Of Impril Disk                 | HI PLY                                  | HE LET      | Paurietti                               | 2017 SUN                             | Depth of Bull and                                           | 200                                  | tera           | - 22       | 700,010070               | 900 S-74      | 11-41-271 (S. Wilston)   |
| ST. SHOP LINE                  | HATTER.                                 | NAME .      | Photography                             | 953 SH                               | Sept. Co., Britania Co., Co., Co., Co., Co., Co., Co., Co., | 50.41                                | 3400           | NA:        | PR-14-95/79              | Sec. 25/46    | THE REAL PROPERTY.       |
| 047154                         | METERS.                                 | NATE OF     | Russelly                                | Marin Mills                          | Profession Statements                                       | Section 1                            | Tarra .        | No.        | MILLIANS IN              | 950.309       | DATE OF BUILDING         |
| HOUR                           | 110000                                  | 1           | 1 (7,770)                               | 11-5120                              |                                                             | 2903                                 | Terr           | NA:        | 381109579                | MSS-909       | SALITON WESTERN          |
| IR WARE                        | MARKET .                                | 2000        | 29(490)                                 | 853 R.W                              | PROTEIN BRUNNING                                            | 39(3)                                | Harri          | (Maller    | MICHIGAN                 | 300 SUN       | Security Ballion         |
| H Indian                       | John Sterring                           | 316 08      | PERMIT                                  | 2019 95/96                           | YOU LAND BETWEEN THE                                        | 2003                                 | 34400          | N/A        | MUNICIPALITY             | 301/4-3076    | 34121 IA 981040          |
| n tiú tri                      | MECUTO                                  | Weige.      | ROWER                                   | BOX BOX                              | SHIP HOUSE                                                  | 200.04                               | Nenc           | N/A        | MUDHICH<br>MUMETE        | NOOL SEAL     | PALITICAL BROWN          |
| d-mu                           | SHEERE                                  | 31 (F R. A. | 70Grienin                               | 252 554                              | SALL PLAN SECTION S                                         | MS6-6111                             | 79.71          | 100        | MILES 1957               | 2001 (078)    | THE PARTY STATES         |
| g-3675-46(0-6                  | 341410                                  | MANA        | MUNICIPAL .                             | MS2 8/W                              | 940 CT 10 WAR SHOW                                          | <b>豊ひ</b>                            | harry          | 20         | MICANECO                 | 3600 HUM      | 3.4x37.17 405/Her        |
| Mile .                         |                                         |             |                                         |                                      |                                                             | No.                                  | 2501           | 100        | 36,114075                | MICH 10/M     | NAMES AND ADDRESS OF     |
|                                |                                         |             |                                         |                                      | - 1                                                         | 96 N                                 | MANUE.         | 100        | BILLUARUTS               | 360-505       | 100000 Person            |
|                                | _                                       | _           | 1000                                    |                                      | TATOM S                                                     | 296 Storigan (c. 2)                  | 200.00         | Sold       | PROTOTO                  | 9501-5CN      | 1412YOF OGELER           |
|                                | 2-9                                     |             | 25,857.9                                | 305.0                                | TOTAL                                                       | Stat Con                             | Mary.          | (Figh.     | PRECEMBERS               | 9501-8574     | FALST IT BROKE           |
|                                | 200129-04034                            | _           | Public N                                | NACK .                               | F01/996                                                     | San Control                          | Market.        | 200        | 365,3165,75              | 360 SN        | STREET, BLOW             |
|                                |                                         |             | TURCH                                   | N/A                                  | 3401369e                                                    | THAT I'V                             | 3447           | 26198      | MICHAELTE<br>MICHAELTE   | MICH 8678     | 2 012717b White-ex-      |
|                                |                                         |             | 15                                      |                                      |                                                             | British .                            | 3 6726         | 3634464    | C-00.0001                |               |                          |
|                                |                                         |             |                                         |                                      |                                                             |                                      |                |            | 12                       |               |                          |