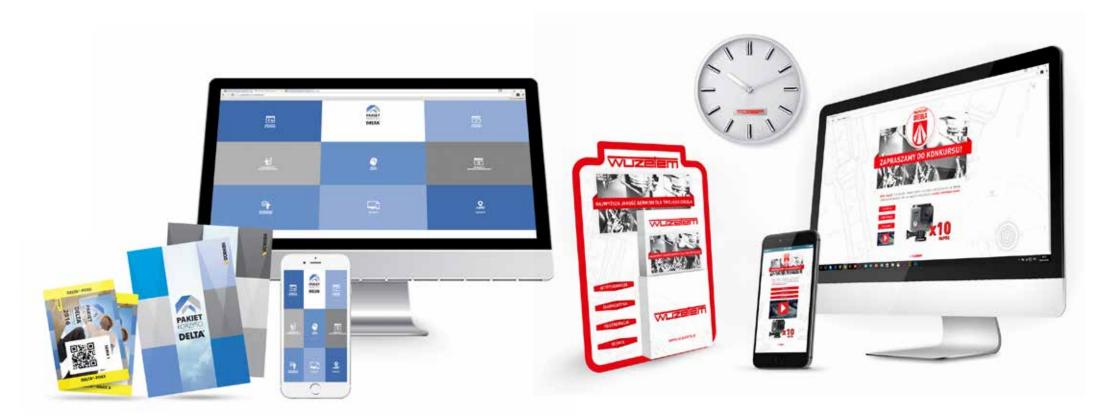

### **Benefits Package DELTA – B2C program**

### **WUZETEM** – design, production

|                                |                                         |             | with the last                           | 11                                   | <b>CONTRACT</b>                                             |                                      | 1885           |            | ALC: N                   | e lec         | CHICAGO.                 |
|--------------------------------|-----------------------------------------|-------------|-----------------------------------------|--------------------------------------|-------------------------------------------------------------|--------------------------------------|----------------|------------|--------------------------|---------------|--------------------------|
| _                              |                                         | _           |                                         |                                      | YOUR BUSY                                                   | CONT.                                |                |            | Contract of              |               |                          |
|                                | Para                                    | 30 K U.H    | MALAUNI DA                              | MUST REPORT                          | 34127105-9026-60'S                                          | 500                                  | 6164           | MARK       | Jan 1961                 | 3014          | Transmiss.               |
| U                              | PRODUCT.                                | NORTH       | 361110E/21                              | SCHOOL SQUAR                         | protection what work ?                                      | Name and Address of the Owner, where | 20.00          | 1807-0150  | MUHAU<br>MUHAU           | Milita        | 3141171166<br>314171766  |
|                                | 200.001                                 | 5/4         | 20011/06/15                             | 3655,90%                             | AUTOM WARNEY                                                | B6500                                | 9.30           | 2190943    | Militaria                | Milita        | 9-615746                 |
|                                | MOUNTS.                                 | 0100        | MELLOWICZY                              | MC# 3076                             | SALES OF BRANCH                                             | E ALL                                | 16.16          | TOP AND    | Planeo                   | MILLS         | 3400046                  |
|                                | DO FLOS                                 | 9.9         | MILLIONICAL                             | 953-36N<br>953-96N                   | 9 EL 21 ET 1852 1953 2                                      | 10 F (1) T                           | 0.04           | (0.10 MA)  | MUNTAN                   | 200           | 1010160                  |
|                                | 36 8111                                 | 30.85       | MALEUR TA                               | 904 955                              | 3.60 (717); 90,0 40/4, 7                                    | 0251                                 | 16798          | 20 M Table | TRILLIGALE.              | 300           | 316010 ME                |
|                                | 2001011                                 | 3149        | -                                       |                                      |                                                             | MEKT.                                | 95.06<br>95.05 | 0.07.000   | 790103007                | 2004          | 941046<br>941046         |
|                                |                                         |             |                                         | 201 SCW                              | \$40,040,000,000,00444.5                                    | 0.00                                 | 1              | 344 1/W    | MUHOPHA .                | 3001          | 340006                   |
| PA w                           | Marcal .                                | 0.0 GA      | 20, 10 MI                               | 300 F 9576                           | patrone worker                                              | 100                                  |                |            |                          | 300           | 30006                    |
| K.Ruliko                       | Select St.                              | 30.004079   | 76 (10 kg/kg)                           | 340/4 MEN                            | THE UNIT OF THE PARTY.                                      | The same of                          | A              |            | WANTED TO                | 125           | 111                      |
|                                |                                         | _           | -                                       | -                                    | Name and Address of the Owner, where                        | EC.                                  | 16             |            | FOR.                     | -             |                          |
| 4544                           | 1900                                    | 30,640      | BUILDING                                | 395750                               | person duties - 1                                           | 200                                  | 45             |            | 20046                    |               | _                        |
| 7111                           |                                         | -           |                                         | _                                    |                                                             |                                      | 16.66          |            | 80.10                    |               |                          |
| _                              | 10.00                                   | 315339      | Suree                                   | 363(62)                              | 240.000-2010695.53                                          | POTO                                 |                |            |                          |               |                          |
|                                | 26403                                   | 1.6/9       | PROJECTION NO.                          | 965 F 10/76                          | SALIZONA ROADERS                                            | 301                                  | 300-08.47      | 39764677   | PSUSSE                   | 365/m (6) Ad  | 3412112-861054           |
| EADWING TO                     | Mergent par                             | 24.60       | Married Street                          | 365.8                                | MATERIAL                                                    | 30 mm 11                             | 100-19-FE      | 56767387   | MICONES.                 | 20 + 1 M      | 340,010 (80,000)         |
| ME N                           | No. don't                               | 5436        | Market                                  | ACC 2014                             | PROJECT NAME OF                                             | No.                                  |                |            |                          | _             |                          |
| _                              |                                         |             | _                                       | _                                    | _                                                           | 100                                  |                | 315/38     | DELINANT                 | 300c 959      | . Petrone expe-          |
| 1911                           | Security                                | 1714        | 30.34M                                  | 3651-1676                            | PROTECT BUILDING (                                          | 25cH                                 | (meck)(t)      | 219.74     | 7811600                  | 3001 30N      | 3.612819.801904          |
|                                |                                         | -           |                                         |                                      |                                                             | 120                                  | -              | 365-58     | Processors<br>Management | 2001-10-M     | DATATION WAS INCOME.     |
|                                |                                         |             | Mr. Smith                               | 2017-2016                            | SOUTH STREET, C                                             | 100                                  |                |            |                          |               | The second               |
| 198,110.                       | Paris S                                 | N.A.U.B.    | 70 THA                                  | 303 KW                               | \$43 to 61 to 67                                            | 200                                  |                |            |                          |               |                          |
|                                |                                         |             |                                         |                                      |                                                             | SEMMONT C                            | market.        | 768        | Michael C                | 3001 30 M     | THE PARTY SHOWS          |
|                                |                                         |             |                                         |                                      |                                                             | Set Street (VICInt - F)              | argent.        | SUP        | PRESIDENT.               | 36501-185/Fe  | 9-012017 (90,040)        |
|                                | headen.                                 | 1145        | 700,004                                 | 303 974                              | January Miller                                              | WMMerres                             |                | 346        | MICHANIA.                | Miles digital | SHOUTH WATER             |
| -                              | _                                       | _           | _                                       |                                      |                                                             | Semantine.                           |                | 2567       | ASCAME A                 | 30011074      | - THAILDOTTY MALKING     |
|                                | 3014                                    | 34.35.66    | 1900/HMDH                               | 360                                  | 340,710                                                     | #5661730                             |                | 3166       | MELDINET                 | 9801 HUNG     | - 34013917 Appnies       |
|                                | (No.                                    | 20.76-0.76  | PROTEGUE                                | 365/9                                | PROTE                                                       | SESSESSES OF THE PERSON NAMED IN     |                | 100        | 300,639075               | Million My My | ARTON WALKER             |
|                                |                                         | 40004000    |                                         |                                      |                                                             | SERVICE CO.                          | 2415           | 35         | WILLIAM TH               | SECON SEASON  | 3-617719-3664-60         |
| U.S. Sandara                   | -                                       | 1700000     | 1000000                                 | CHARLES AND                          | The second second                                           | Sept.                                | her:           | 16.66      | RELEASE'S                | WEST 165-74   | THE THE WASHING          |
| # N#121 251 H                  | No. of London                           | Det. Inc.   | 20.00                                   | JUL 575                              | Her Strike Williams 7.                                      | Mary .                               | 100            | 100        | 762,04676                | 80 × 8,76     | permit agree             |
| what is:                       | Jean of St.                             | 110-011     | 70 19.40                                | 2037 7674                            | \$40,000 MICHIGAN                                           | Section 1                            | 3401           | 100        | MILLIAMOTE               | B0001 B096    | 2:40117176:3803146       |
| British St.                    | 100000000000000000000000000000000000000 |             | 2 1 1 1 1 1 1 1 1 1 1 1 1 1 1 1 1 1 1 1 | Name and Address of the Owner, where | Name and Address of the Owner, where                        | Section 1                            | 140            | 16.66      | 2012/05/24               | B000 90%      | SHIPTIN WESTern          |
| 941110                         | PRINCE.                                 | SHADE -     | None's                                  | 833.659                              | SHOULD BE SHOW YOU                                          | 300.04                               | 2011           | 16.00      | RUPHON                   | (M)(1) (M)*6  | 210127134, 86(4140)      |
| 1909                           |                                         |             |                                         |                                      |                                                             | THE REAL PROPERTY.                   | 00%            | NA:        | 35,445/5                 | 30011076      | 3 HITTIN Missell         |
| 0.59(16) 1:11                  | Set dyns                                | 36 % 30 %   | POLYMEN                                 | 303.64                               | PROJECT WATERCAST                                           | Street.                              | Peril          | 144        | 29192                    | \$50 to 50,46 | 240 0 19. <b>40</b> 00-0 |
| SK Securition<br>SK securition | POP-BOURS<br>MORROUSE                   | MEGE        | PRODUCTS.                               | 30071-0046                           | HOUSE MANAGES                                               | BEA1                                 | Per:           | 100        | MILESTON .               | March 1879    | THE STATE WASHING        |
| Of Impril Disk                 | HI PLY                                  | HE LET      | Paurietti                               | 2017 SUN                             | Depth of Bull and                                           | 200                                  | tera           | - 22       | 700,010070               | 900 S-74      | 11-41-271 (S. Wilston)   |
| ST. SHOP LINE                  | HATTER.                                 | NAME .      | Photography                             | 953 SH                               | Sept. Co., Britania Co., Co., Co., Co., Co., Co., Co., Co., | 50.41                                | 3400           | NA:        | PR-14-95/79              | Sec. 25/46    | THE REAL PROPERTY.       |
| 047154                         | METERS.                                 | NATE OF     | Russelly                                | Marin Mills                          | Profession Statements                                       | Section 1                            | Tarra .        | No.        | MILLIANS IN              | 950.309       | DATE OF BUILDING         |
| HOUR                           | 110000                                  | 1           | 1 (7,770)                               | 11-5120                              |                                                             | 2903                                 | Terr           | NA:        | 381109579                | MSS-909       | SALITON WESTERN          |
| IR WARE                        | MARKET .                                | 2000        | 29(490)                                 | 853 R.W                              | PROTEIN BRUNNING                                            | 39(3)                                | Harri          | (Maller    | MICHIGAN                 | 300 SUN       | Security Ballion         |
| H Indian                       | John Sterring                           | 316 08      | PERMIT                                  | 2019 95/96                           | YOU LAND BETWEEN THE                                        | 2003                                 | 34400          | N/A        | MUNICIPALITY             | 301/4-3076    | 34121 IA 981040          |
| n tiú tri                      | MECUTO                                  | Weige.      | ROWER                                   | BOX BOX                              | SHIP HOUSE                                                  | 200.04                               | Nenc           | N/A        | MUDHICH<br>MUMETE        | NOOL SEAL     | PALITICAL BROWN          |
| d-mu                           | SHEERE                                  | 31 (F R. A. | 70Grienin                               | 252 554                              | SALL PLAN SECTION S                                         | MS6-6111                             | 79.71          | 100        | MILES 1957               | 2001 (078)    | THE PARTY STATES         |
| g-3675-46(0-6                  | 341410                                  | MANA        | MUNICIPAL .                             | MS2 8/W                              | 940 CT 10 WAR SHOW                                          | <b>豊ひ</b>                            | harry          | 20         | MICANECO                 | 3600 HUM      | 3.4x37.17 405/Her        |
| Mile .                         |                                         |             |                                         |                                      |                                                             | No.                                  | 2501           | 100        | 36,114075                | MICH 10/M     | NAMES AND ADDRESS OF     |
|                                |                                         |             |                                         |                                      | - 1                                                         | 96 N                                 | MANUE.         | 100        | BILLUARUTS               | 360-505       | 100000 Person            |
|                                | _                                       | _           | 1000                                    |                                      | TATOM S                                                     | 296 Storigan (c. 2)                  | 200.00         | Sold       | PROTOTO                  | 9501-5CN      | 1412YOF OGELER           |
|                                | 2-9                                     |             | 25,857.9                                | 305.0                                | TOTAL                                                       | Stat Con                             | Mary.          | (Figh.     | PRECEMBERS               | 9501-8574     | FALST IT BROKE           |
|                                | 200129-04034                            | _           | Public N                                | NACK .                               | F01/996                                                     | San Control                          | Market.        | 200        | 365,3165,75              | 360 SN        | STREET, BLOW             |
|                                |                                         |             | TURCH                                   | N/A                                  | 3401369e                                                    | THAT I'V                             | 3447           | 26198      | MICHAELTE<br>MICHAELTE   | MICH 8678     | 2 012717b White-ex-      |
|                                |                                         |             | 15                                      |                                      |                                                             | British .                            | 3 6726         | 3634464    | C-00.0001                |               |                          |
|                                |                                         |             |                                         |                                      |                                                             |                                      |                |            | 12                       |               |                          |